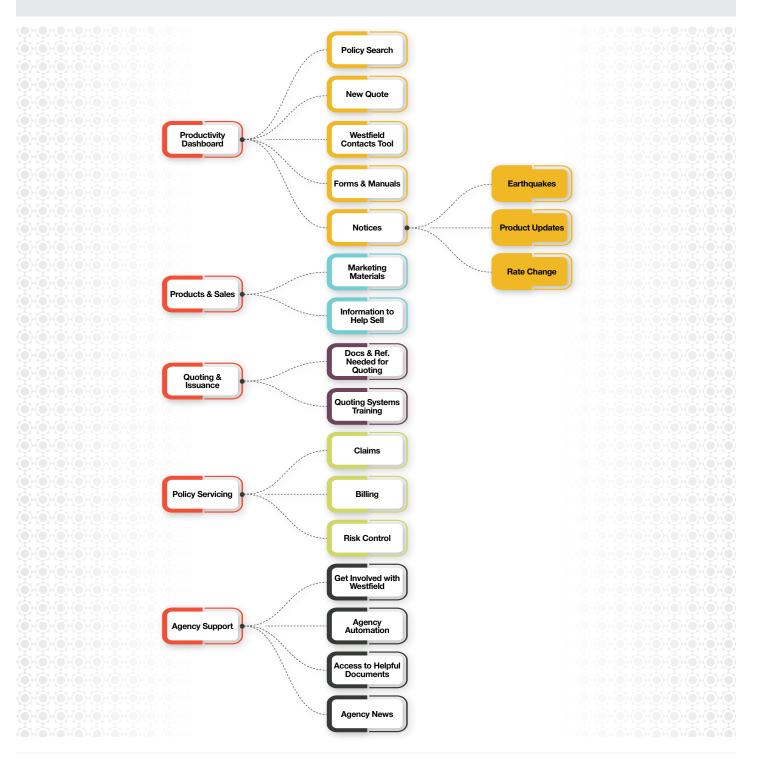

#### Information organized by policy lifecycle

Information and tools are now organized based on which lifecycle and stage the policy is in.