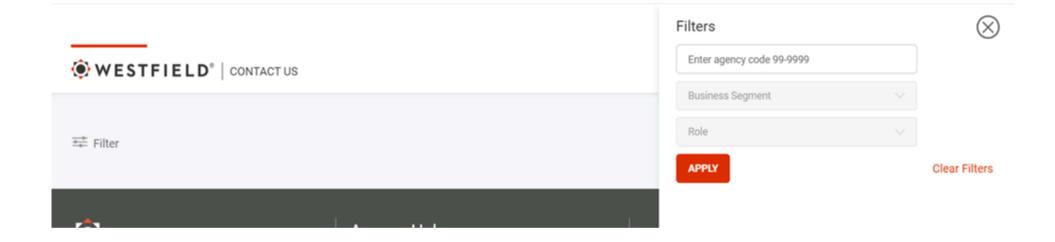

## Let's Talk!

Admittedly, finding the right contact information is a challenge. With the Westfield Contacts tool, accessing your Westfield Team members is now just a couple of clicks away!

- 1. Log in to the AWP using your current credentials.
- 2. Select the "Contacts" tab on the main menu.
- 3. Enter your agency code in the search bar.